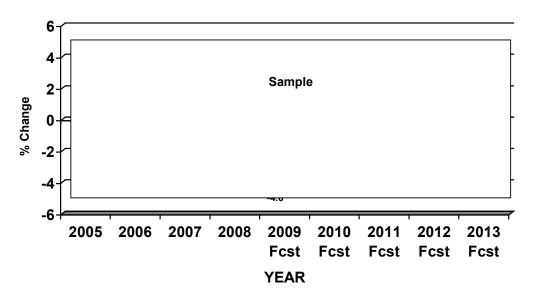

Figura Norwood Interiors Worktop Fabrications

Figura Norwood Interiors Worktop Fabrications
Finefix Ochre

Fontoura Worktops Offspec Kitchens

Source: MTW Research

|                                | preceding table are estimated to achieved a t     | urnover of just under |
|--------------------------------|---------------------------------------------------|-----------------------|
| £x.x bill                      |                                                   | ted to                |
| be wort                        |                                                   | f a wide              |
| range o                        |                                                   | es and                |
| freestar                       |                                                   |                       |
|                                |                                                   |                       |
| Accordi                        |                                                   | n 2008,               |
| with free                      | Censored in Report Sample                         | hen retail            |
| and inst                       | Censored in Report Sample                         | anies                 |
| identifie                      |                                                   |                       |
|                                |                                                   |                       |
| Howeve                         |                                                   | Ь                     |
| compar                         |                                                   | mber of               |
| smaller                        |                                                   | bund                  |
| 4,500 ir                       |                                                   | cts                   |
| supply                         |                                                   |                       |
|                                |                                                   |                       |
| For the                        |                                                   | ed in the             |
| precedi                        |                                                   | 3                     |
| reflectin                      |                                                   | elatively             |
| lacklust                       |                                                   | rs,                   |
| stimulat                       |                                                   | 10,                   |
| Samuala                        |                                                   |                       |
| In 2009                        |                                                   | stry                  |
| remains                        |                                                   | 79                    |
| account                        |                                                   |                       |
| attribute                      |                                                   | irketing,             |
| advertis                       |                                                   | tability,             |
| coupled                        |                                                   | tability,             |
| Coupled                        |                                                   |                       |
| The imp                        |                                                   | he new                |
| house t                        |                                                   | en                    |
| product                        |                                                   | sources               |
| indicate                       |                                                   | is                    |
| general                        |                                                   | 13                    |
| general                        |                                                   |                       |
| Perhap:                        |                                                   | (repair,              |
| mainter                        |                                                   | ier                   |
| confide                        |                                                   | 101                   |
| expend                         |                                                   | ties for              |
| kitchen                        |                                                   | ion                   |
| channel                        |                                                   | 1011                  |
| Chamic                         |                                                   |                       |
| In mid 2                       |                                                   | as                    |
| bottom                         |                                                   | d'                    |
| recover                        |                                                   | ď                     |
| recessic                       |                                                   | , years               |
| to come                        |                                                   | C                     |
| perform                        |                                                   | me                    |
| comme                          |                                                   | nd as                 |
|                                | to variation. Whilst the likelihood of a 'double- |                       |
| odon, roroddolo romain odbjett | to variation. Without the intellined of a double- | aip iii coomonio      |