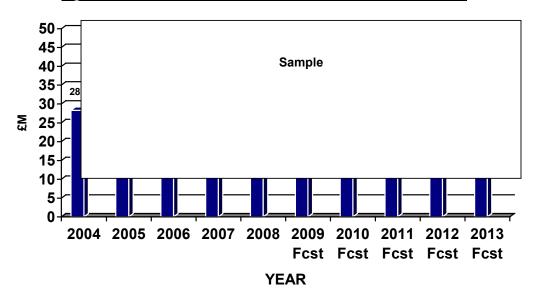

Figura Norwood Interiors Worktop Fabrications

Figura Norwood Interiors Worktop Fabrications
Finefix Ochre

Fontoura Worktops Offspec Kitchens

Source: MTW Research

|                                | preceding table are estimated to achieved a t     | urnover of just under |
|--------------------------------|---------------------------------------------------|-----------------------|
| £x.x bill                      |                                                   | ted to                |
| be wort                        |                                                   | f a wide              |
| range o                        |                                                   | es and                |
| freestar                       |                                                   |                       |
|                                |                                                   |                       |
| Accordi                        |                                                   | n 2008,               |
| with free                      | Censored in Report Sample                         | hen retail            |
| and inst                       | Censored in Report Sample                         | anies                 |
| identifie                      |                                                   |                       |
|                                |                                                   |                       |
| Howeve                         |                                                   | Ь                     |
| compar                         |                                                   | mber of               |
| smaller                        |                                                   | bund                  |
| 4,500 ir                       |                                                   | cts                   |
| supply                         |                                                   |                       |
|                                |                                                   |                       |
| For the                        |                                                   | ed in the             |
| precedi                        |                                                   | 3                     |
| reflectin                      |                                                   | elatively             |
| lacklust                       |                                                   | rs,                   |
| stimulat                       |                                                   | 10,                   |
| Samuala                        |                                                   |                       |
| In 2009                        |                                                   | stry                  |
| remains                        |                                                   | 79                    |
| account                        |                                                   |                       |
| attribute                      |                                                   | irketing,             |
| advertis                       |                                                   | tability,             |
| coupled                        |                                                   | tability,             |
| Coupled                        |                                                   |                       |
| The imp                        |                                                   | he new                |
| house t                        |                                                   | en                    |
| product                        |                                                   | sources               |
| indicate                       |                                                   | is                    |
| general                        |                                                   | 13                    |
| general                        |                                                   |                       |
| Perhap:                        |                                                   | (repair,              |
| mainter                        |                                                   | ier                   |
| confide                        |                                                   | 101                   |
| expend                         |                                                   | ties for              |
| kitchen                        |                                                   | ion                   |
| channel                        |                                                   | 1011                  |
| Chamic                         |                                                   |                       |
| In mid 2                       |                                                   | as                    |
| bottom                         |                                                   | d'                    |
| recover                        |                                                   | ď                     |
| recessic                       |                                                   | , years               |
| to come                        |                                                   | C                     |
| perform                        |                                                   | me                    |
| comme                          |                                                   | nd as                 |
|                                | to variation. Whilst the likelihood of a 'double- |                       |
| odon, roroddolo romain odbjett | to variation. Without the intellined of a double- | aip iii coomonio      |