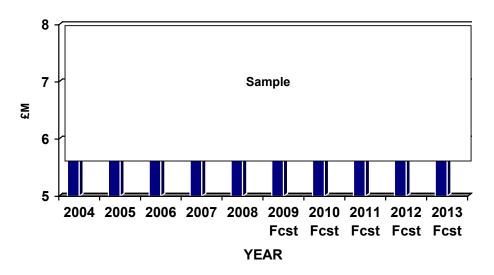

#### Market Size & Trends for Sales & Industry Value to 2013

Industry trends, market size and performance for revenue and industry value is provided from 2004 through to 2013 – based on primary research & actual sales returns, enabling a fast and accurate understanding of key industry trends and likely future prospects, facilitating sales and marketing planning.

#### Kitchen Retailers & Installers Industry Overview 2004-2013

Overview of the industry's performance 2004-2008 and forecasts to 2013, including:-

- > Total Industry Sales Turnover 2004-2009 & Key Trend Analysis
- Market Sales Forecasts to 2013 Likely Future Prospects
- Market Share by Growing, Declining & Static Sales Companies
- ➤ Market Share Mix by Employee Numbers, Geography & Turnover Size in 2009
- Market Mix for Credit Worthiness & Risk Ratings in June 2009
- > Total Industry Profitability, Assets & Liabilities, Net Worth