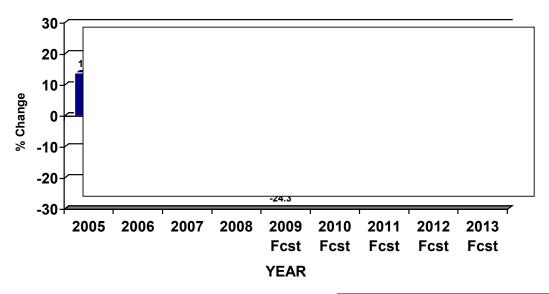

Figura Norwood Interiors Worktop Fabrications

Figura Norwood Interiors Worktop Fabrications
Finefix Ochre

Fontoura Worktops Offspec Kitchens

Source: MTW Research

|                                | preceding table are estimated to achieved a t     | urnover of just under |
|--------------------------------|---------------------------------------------------|-----------------------|
| £x.x bill                      |                                                   | ted to                |
| be wort                        |                                                   | f a wide              |
| range o                        |                                                   | es and                |
| freestar                       |                                                   |                       |
|                                |                                                   |                       |
| Accordi                        |                                                   | n 2008,               |
| with free                      | Censored in Report Sample                         | hen retail            |
| and inst                       | Censored in Report Sample                         | anies                 |
| identifie                      |                                                   |                       |
|                                |                                                   |                       |
| Howeve                         |                                                   | Ь                     |
| compar                         |                                                   | mber of               |
| smaller                        |                                                   | bund                  |
| 4,500 ir                       |                                                   | cts                   |
| supply                         |                                                   |                       |
|                                |                                                   |                       |
| For the                        |                                                   | ed in the             |
| precedi                        |                                                   | 3                     |
| reflectin                      |                                                   | elatively             |
| lacklust                       |                                                   | rs,                   |
| stimulat                       |                                                   | 10,                   |
| Samuala                        |                                                   |                       |
| In 2009                        |                                                   | stry                  |
| remains                        |                                                   | 79                    |
| account                        |                                                   |                       |
| attribute                      |                                                   | irketing,             |
| advertis                       |                                                   | tability,             |
| coupled                        |                                                   | tability,             |
| Coupled                        |                                                   |                       |
| The imp                        |                                                   | he new                |
| house t                        |                                                   | en                    |
| product                        |                                                   | sources               |
| indicate                       |                                                   | is                    |
| general                        |                                                   | 13                    |
| general                        |                                                   |                       |
| Perhap:                        |                                                   | (repair,              |
| mainter                        |                                                   | ier                   |
| confide                        |                                                   | 101                   |
| expend                         |                                                   | ties for              |
| kitchen                        |                                                   | ion                   |
| channel                        |                                                   | 1011                  |
| Chamic                         |                                                   |                       |
| In mid 2                       |                                                   | as                    |
| bottom                         |                                                   | d'                    |
| recover                        |                                                   | ď                     |
| recessic                       |                                                   | , years               |
| to come                        |                                                   | C                     |
| perform                        |                                                   | me                    |
| comme                          |                                                   | nd as                 |
|                                | to variation. Whilst the likelihood of a 'double- |                       |
| odon, roroddolo romain odbjett | to variation. Without the intellined of a double- | aip iii coomonio      |

such, forecasts remain subject to variation. Whilst the likelihood of a 'double-dip' in economic activity remains unlikely, the suggestion of such a scenario further illustrates the ongoing fragility of the UK economy at present.