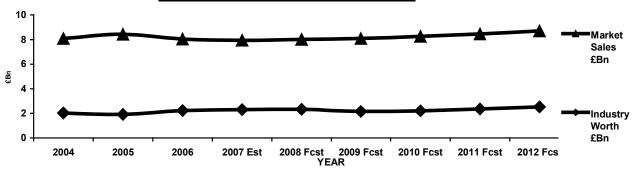

# **UK DIY Retailers Industry 2004-2012**

The companies identified in the report (defined as the market) are estimated to achieve total sales of just over £7.9 billion in 2008, reflecting varied performance due to a number of key market influences.

## Market Size for Sales & Industry Value to 2012

Market size for revenue and industry value is provided from 2004 through to 2012, enabling a fast understanding of the key trends in the industry and likely future prospects, facilitating fast strategic sales and marketing planning.